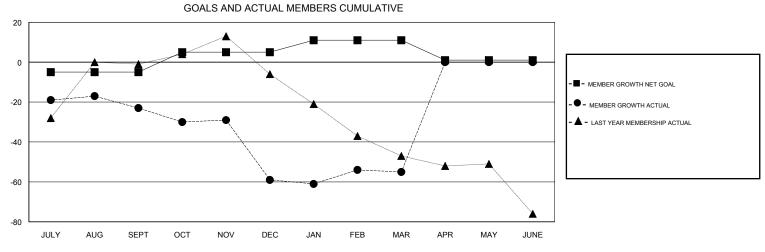

## District 5M 6

Results as of: 03/31/2019

| DROPPED CLUBS: 1 |     | 27 CLUBS OF 36 ADDED 1 OR MORE<br>NEW MEMBERS | GENDER DISTRIBUTION           MALE         932 (67.10%)           FEMALE         457 (32.90%) |     |
|------------------|-----|-----------------------------------------------|-----------------------------------------------------------------------------------------------|-----|
| DROPPED MEMBERS  |     |                                               | Women Percentage Fiscal Year Goal: 32%                                                        |     |
| DECEASED         | 16  | CLICK HERE FOR CUMULATIVE MEMBERSHIP DATA     | TOTAL FAMILY UNIT MEMBERS                                                                     | 310 |
| CLUB CANCELLED   | 0   |                                               | _                                                                                             | 155 |
| OTHER            | 125 |                                               | FAMILY MEMBERS PAYING HALF 15                                                                 |     |
| TOTAL            | 141 |                                               |                                                                                               |     |