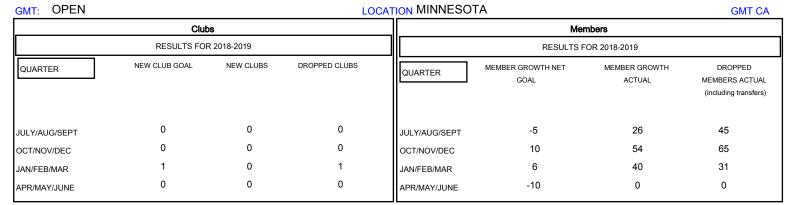

## District 5M 6

Results as of: 03/31/2019

| DROPPED CLUBS: 1 |     | 27 CLUBS OF 36 ADDED 1 OR MORE<br>NEW MEMBERS | GENDER DISTRIBUTION           MALE         932 (67.10%)           FEMALE         457 (32.90%) |     |
|------------------|-----|-----------------------------------------------|-----------------------------------------------------------------------------------------------|-----|
| DROPPED MEMBERS  |     |                                               | Women Percentage Fiscal Year Goal: 32%                                                        |     |
| DECEASED         | 16  | CLICK HERE FOR CUMULATIVE MEMBERSHIP DATA     | TOTAL FAMILY UNIT MEMBERS                                                                     | 310 |
| CLUB CANCELLED   | 0   |                                               | _                                                                                             | 155 |
| OTHER            | 125 |                                               | FAMILY MEMBERS PAYING HALF 15                                                                 |     |
| TOTAL            | 141 |                                               |                                                                                               |     |